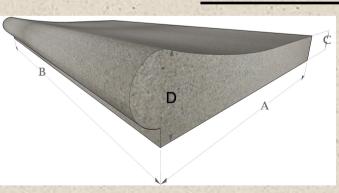

| Α   | В   | С    | D    | Item |
|-----|-----|------|------|------|
| 12" | 24" | 1.5" | 2.25 | AS12 |
| 14" | 24" | 1.5" | 2.25 | AS14 |

**CANTILEVERED SERIES,** slopes from 2" thickness to 1" at the back. Available in 12" and 18" depths.

| Α   | В   | С  | D | Item |
|-----|-----|----|---|------|
| 12" | 24" | 1" | 2 | CS12 |
| 18" | 24" | 1" | 2 | CS18 |

- For Residential & Commercial Pools
- Double Sided Finish Available for Raised Spas
- Earth Tone Neutral Colors in Washed/Etched "Limestone Finish"
- Radius & Corner Pieces Available
- "Waterproof" Engineered Mix, Repels Water 90% + even without sealer. Extremely Low water absorption. Keeps corrosive chemicals out
- Durable in Freeze/ Thaw Weather Conditions
- Durable in Freshwater & Saltwater Environments
- Independently Tested. Reports are available on our Website
- Over 5000 PSI, High Performance Cast Stone
- Environmentally Friendly Using Locally Quarried Raw Materials
- PROUDLY MADE IN THE USA