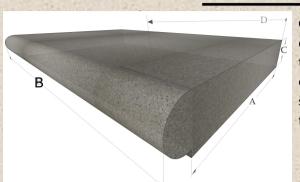

| į | Α   | В   | С    | D   | Item |
|---|-----|-----|------|-----|------|
|   | 12" | 24" | 2.5" | 13" | GS12 |
|   | 14" | 24" | 2.5  | 15" | GS14 |

**LA VELLA SERIES**, offers modern sleek eased edge design to meet today's design trends for residential applications. Availabel in 12 & 14 inch depths.