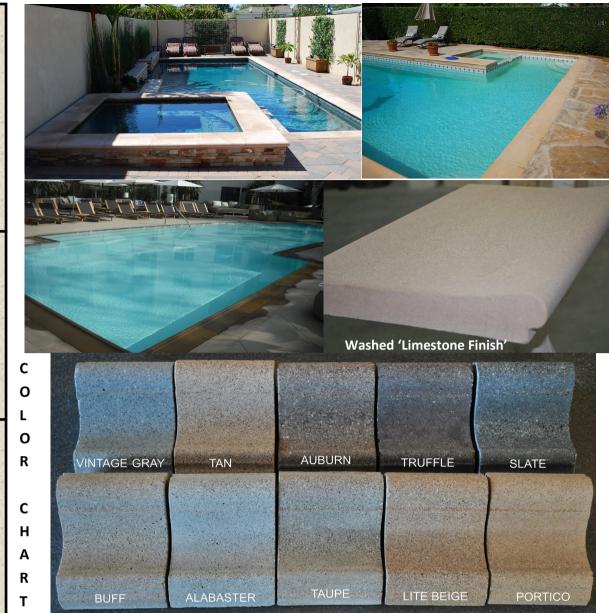

| Α   | В   | С  | D | Item |
|-----|-----|----|---|------|
| 12" | 24" | 1" | 2 | CS12 |
| 18" | 24" | 1" | 2 | CS18 |

- For Residential & Commercial Pools
- Double Sided Finish Available for Raised Spas
- Earth Tone Neutral Colors in Washed/Etched "Limestone Finish"
- Radius & Corner Pieces Available
- "Waterproof" Engineered Mix, Repels Water 90% + even without sealer. Extremely Low water absorption. Keeps corrosive chemicals out
- Durable in Freeze/ Thaw Weather Conditions
- Durable in Freshwater & Saltwater Environments
- Independently Tested. Reports are available on our Website
- Over 5000 PSI, High Performance Cast Stone
- Environmentally Friendly Using Locally Quarried Raw Materials
- PROUDLY MADE IN THE USA