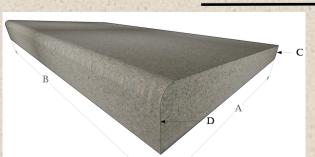

| Α  | В   | С  | D    | Item |
|----|-----|----|------|------|
| 9" | 24" | 2" | 3.5" | FG9  |

designer notch at the bottom that further defines the beautiful look of any swimming pool. The Genoa Series is available both 12" & 14" (base dimensions) depth to fit both new and remodel applications.