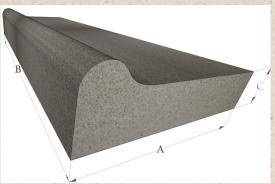

## **CAST-STONE POOL COPINGS**

CORDOVA SERIES, Also known as the "Finger Grip", half around "bullnose" at the front edge top and gently slopes towards the back. It also has an optional back piece. Mostly used for over-flown pool design applications for condominiums and alike.

| Α  | В   | С  | D    | Item |
|----|-----|----|------|------|
| 9" | 24" | 2" | 3.5" | FG9  |

designer notch at the bottom that further defines the beautiful look of any swimming pool. The Genoa Series is available both 12" & 14" (base dimensions) depth to fit both new and remodel applications.