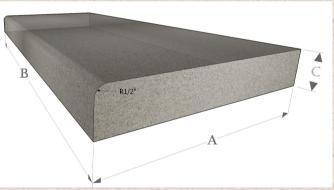

| Α   | В   | С  | Item |
|-----|-----|----|------|
| 12" | 24" | 2" | LS12 |
| 14" | 24" | 2" | LS14 |

ANDORA SERIES, A Designer Safety Grip coping with designer notch at the bottom. Safety grip allows easy grip while in the pool. Also keeps the dirty water out of the pool when washing the surrounding area

| Α   | В   | С    | D    | Item |
|-----|-----|------|------|------|
| 12" | 24" | 1.5" | 2.25 | AS12 |
| 14" | 24" | 1.5" | 2.25 | AS14 |

**CANTILEVERED SERIES,** slopes from 2" thickness to 1" at the back. Available in 12" and 18" depths.