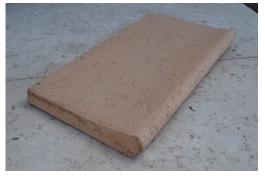

ALABASTER

**PORTICO** 

LITE BEIGE

**TAUPE** 

**BUFF** 

#### **GENOA SERIES**

Classic flat bull nose design with a designer notch on the bottom that further defined the beautiful look of any swimming pool. The Genoa Series is available both 12" and 14" depth to fit both new and remodel applications.