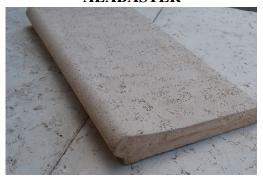

ALABASTER

**PORTICO** 

LITE BEIGE

**TAUPE** 

**BUFF** 

#### **GENOA SERIES**

Classic flat bull nose design with a designer notch on the bottom that further defined the beautiful look of any swimming pool. The Genoa Series is available both 12" and 14" depth to fit both new and remodel applications.