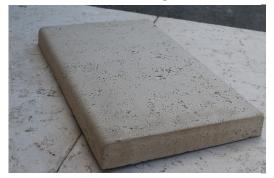

ALABASTER

**PORTICO** 

LITE BEIGE

**TAUPE** 

**BUFF** 

#### **GENOA SERIES**

Classic flat bull nose design with a designer notch on the bottom that further defined the beautiful look of any swimming pool. The Genoa Series is available both 12" and 14" depth to fit both new and remodel applications.