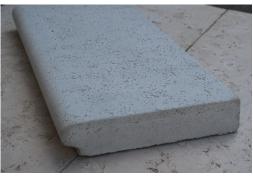

ALABASTER

**PORTICO** 

LITE BEIGE

**TAUPE** 

**BUFF** 

#### **GENOA SERIES**

Classic flat bull nose design with a designer notch on the bottom that further defined the beautiful look of any swimming pool. The Genoa Series is available both 12" and 14" depth to fit both new and remodel applications.