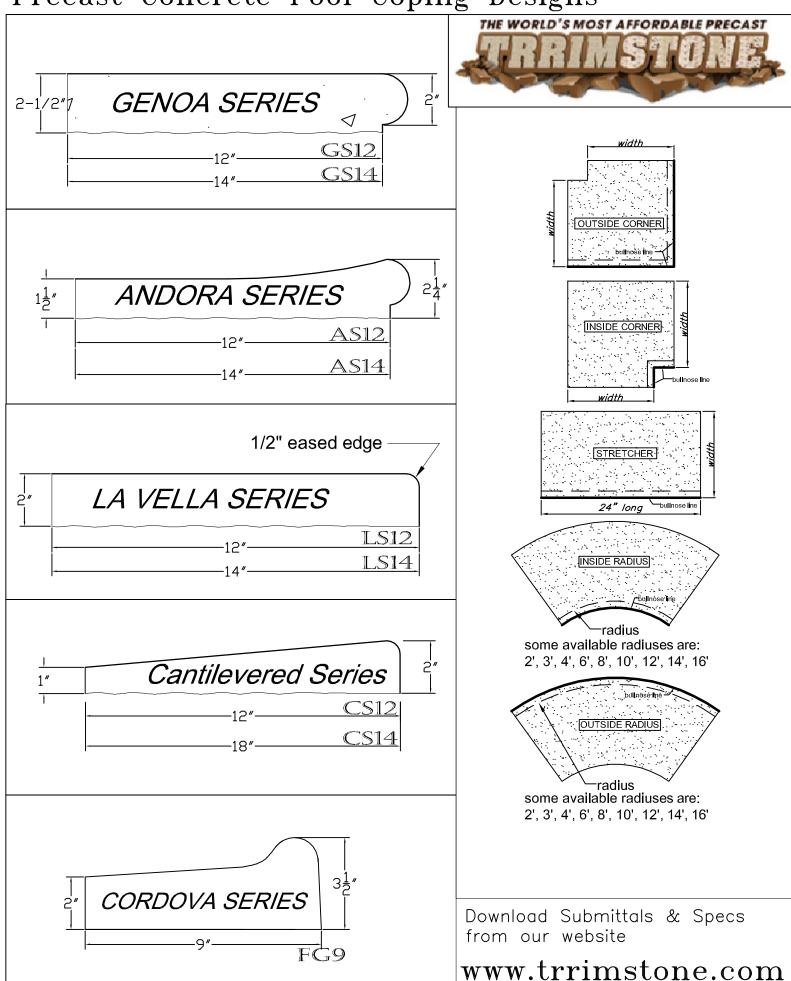

#### **GENOA SERIES**

Classic flat bull nose design with a designer notch on the bottom that further defined the beautiful look of any swimming pool. The Genoa Series is available both 12" and 14" depth to fit both new and remodel applications.

## ANDORA SERIES

A designer safety grip coping with the designer notch. Safety grip allows an easy grip while in the pool. Available in 12" and 14" Depth.

### LA VELLA SERIES

La Vella series offers modern sleek eased edge design. Eased edge design is suitable for today's modern design trends for residential applications. Available in 12" and 14" Depths.

#### **CANTILEVERED SERIES**

Cantilevered Series coping design is commonly used for commercial applications. This design is thicker at the front and gently slopes backwards. Available in 12" and 18" Depths.

## **CORDOVA SERIES**

Cordova Series pool coping offers a half round (bullnose) on the top of the piece at front edge and it gently slopes towards the back. This design is also knows as the "Finger Grip" design. Cordova Series also has an optional back piece for over-flown pool design applications.

# Precast Concrete Pool Coping Designs