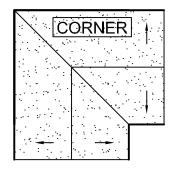

## TRRIMSTONE PRECAST WALLCAP AND PILASTER CAP COLLECTION

by: Sandstone Designs, Inc.

typical for double bullnose and square edge

some available radiuses are: 2', 3', 4', 6', 8', 10', 12', 14', 16' (radius reference: outside radius @ bottom of piece)

The square edge lightly peaked travertine finish gives the ECO Series caps an old world rustic look to fit any residential or commercial budget.

- Square Edged
- 1/4" Eased Peak.
- Travertine Finish.
- 5 Standard Designer Colors.
- Available in Straight, Corner, Radius, and End Pieces