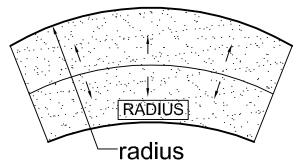

## TRRIMSTONE PRECAST WALLCAP AND PILASTER CAP COLLECTION

by: Sandstone Designs, Inc.

typical for double bullnose and square edge

some available radiuses are: 2', 3', 4', 6', 8', 10', 12', 14', 16' (radius reference: outside radius @ bottom of piece)