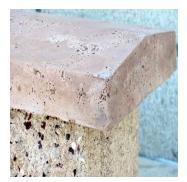

## "WORLDS MOST AFFORDABLE PRECAST."

ECO-SERIES Wall Caps with 5 distinguished rustic travertine finished colors.

ECO SERIES Wall Caps & Pilaster caps offer an economical solution to enhancing the curb appeal to any project.

The square edge lightly peaked travertine finish gives the ECO Series caps an old world rustic look to fit any residential or commercial budget.

- Square Edged
- 1/4" Eased Peak.
- Travertine Finish.
- 5 Standard Designer Colors.
- Available in Straight, Corner, Radius, and End Pieces