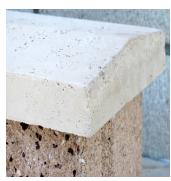

The square edge lightly peaked travertine finish gives the ECO Series caps an old world rustic look to fit any residential or commercial budget.

- Square Edged
- 1/4" Eased Peak.
- Travertine Finish.
- 5 Standard Designer Colors.
- Available in Straight, Corner, Radius, and End Pieces

**RUSTIC TAN** 

**RUSTIC PORCELAIN** 

**RUSTIC SLATE** 

**RUSTIC TRUFFLE** 

**RUSTIC AUBURN** 

Colors are approximate representations. Never make a final selection based on a picture or a website . Contact TRRIMSTONE for submittal information and color samples.