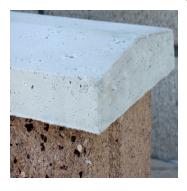

The square edge lightly peaked travertine finish gives the ECO Series caps an old world rustic look to fit any residential or commercial budget.

- Square Edged
- 1/4" Eased Peak.
- Travertine Finish.
- 5 Standard Designer Colors.
- Available in Straight, Corner, Radius, and End Pieces

**RUSTIC TAN** 

**RUSTIC PORCELAIN** 

**RUSTIC SLATE** 

**RUSTIC TRUFFLE** 

**RUSTIC AUBURN** 

Colors are approximate representations. Never make a final selection based on a picture or a website . Contact TRRIMSTONE for submittal information and color samples.