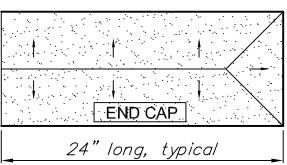

## TRRIMSTONE PRECAST WALLCAP AND PILASTER CAP COLLECTION

by: Sandstone Designs, Inc.

typical for double bullnose and square edge

some available radiuses are: 2', 3', 4', 6', 8', 10', 12', 14', 16' (radius reference: outside radius @ bottom of piece)