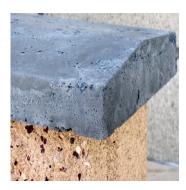

The square edge lightly peaked travertine finish gives the ECO Series caps an old world rustic look to fit any residential or commercial budget.

- Square Edged
- 1/4" Eased Peak.
- Travertine Finish.
- 5 Standard Designer Colors.
- Available in Straight, Corner, Radius, and End Pieces

**RUSTIC TAN** 

**RUSTIC PORCELAIN** 

**RUSTIC SLATE** 

**RUSTIC TRUFFLE** 

**RUSTIC AUBURN** 

Colors are approximate representations. Never make a final selection based on a picture or a website . Contact TRRIMSTONE for submittal information and color samples.