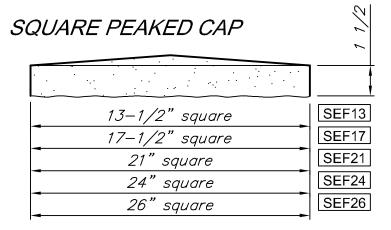

## TRRIMSTONE PRECAST WALLCAP AND PILASTER CAP COLLECTION

by: Sandstone Designs, Inc.

typical for double bullnose and square edge

some available radiuses are: 2', 3', 4', 6', 8', 10', 12', 14', 16' (radius reference: outside radius @ bottom of piece)