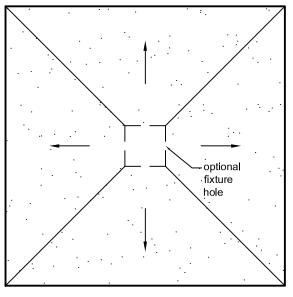

## TRRIMSTONE PRECAST WALLCAP AND PILASTER CAP COLLECTION

by: Sandstone Designs, Inc.

typical for double bullnose and square edge

some available radiuses are: 2', 3', 4', 6', 8', 10', 12', 14', 16' (radius reference: outside radius @ bottom of piece)

Website: www.trrimstone.com Phone no.: 1-877-763-7866 Email: sales@trrimstone.com

DTE: DRAWINGS ARE NOMINAL DIMENSIONS. DRAWINGS ARE NOT TO SCALE. (2011 EDITION)