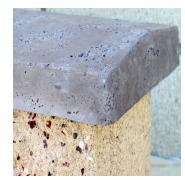

The square edge lightly peaked travertine finish gives the ECO Series caps an old world rustic look to fit any residential or commercial budget.

- Square Edged
- 1/4" Eased Peak.
- Travertine Finish.
- 5 Standard Designer Colors.
- Available in Straight, Corner, Radius, and End Pieces

**RUSTIC TAN** 

**RUSTIC PORCELAIN** 

**RUSTIC SLATE** 

**RUSTIC TRUFFLE** 

**RUSTIC AUBURN** 

Colors are approximate representations. Never make a final selection based on a picture or a website . Contact TRRIMSTONE for submittal information and color samples.