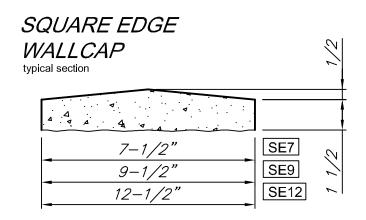

## TRRIMSTONE PRECAST WALLCAP AND PILASTER CAP COLLECTION

by: Sandstone Designs, Inc.

typical for double bullnose and square edge

some available radiuses are: 2', 3', 4', 6', 8', 10', 12', 14', 16' (radius reference: outside radius @ bottom of piece)