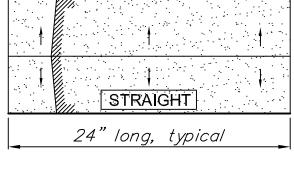

## TRRIMSTONE PRECAST WALLCAP AND PILASTER CAP COLLECTION

by: Sandstone Designs, Inc.

typical for double bullnose and square edge

some available radiuses are: 2', 3', 4', 6', 8', 10', 12', 14', 16' (radius reference: outside radius @ bottom of piece)