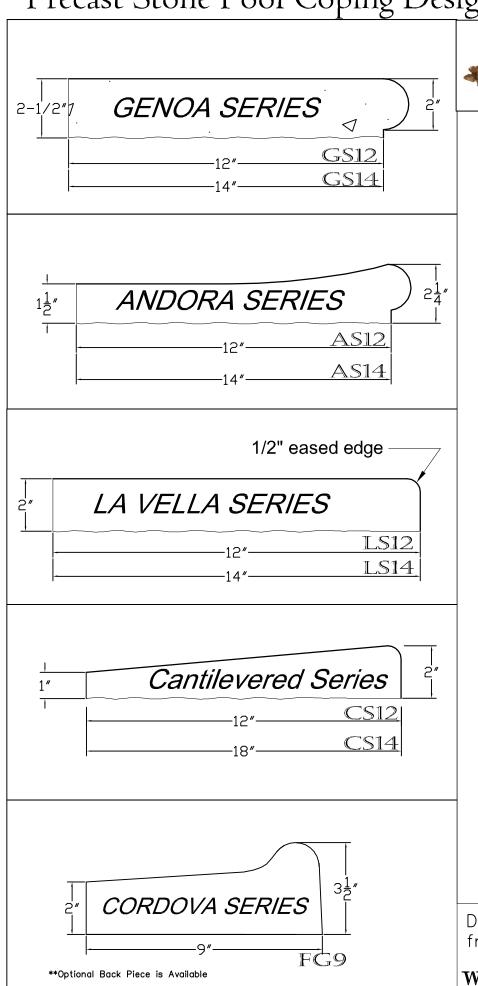

# **GENOA SERIES**

Classic flat bull nose design with a designer notch on the bottom that further defined the beautiful look of any swimming pool. The Genoa Series is available both 12" and 14" depth to fit both new and remodel applications.

# ANDORA SERIES

A designer safety grip coping with the designer notch. Safety grip allows an easy grip while in the pool. Available in 12" and 14" Depth.

# LA VELLA SERIES

La Vella series offers modern sleek eased edge design. Eased edge design is suitable for today's modern design trends for residential applications. Available in 12" and 14" Depths.

#### **CANTILEVERED SERIES**

Cantilevered Series coping design is commonly used for commercial applications. This design is thicker at the front and gently slopes backwards. Available in 12" and 18" Depths.

### CORDOVA SERIES

Cordova Series pool coping offers a half round (bullnose) on the top of the piece at front edge and it gently slopes towards the back. This design is also knows as the "Finger Grip" design. Cordova Series also has an optional back piece for over-flown pool design applications.