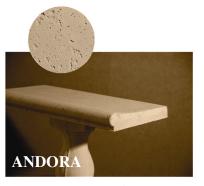

# ANDORA SERIES

A designer safety grip coping with the designer notch. Safety grip allows an easy grip while in the pool. Available in 12" and 14" Depth.