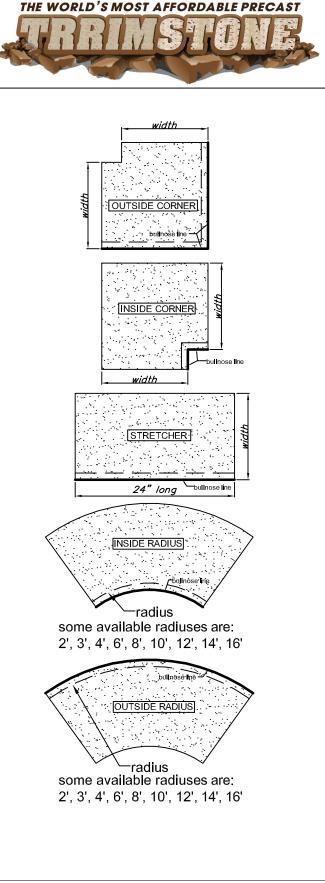

ed edge design. Eased edge design is suitable for today's modern design trends for residential applications. Available in 12" and 14" Depths.

#### **CANTILEVERED SERIES**

Cantilevered Series coping design is commonly used for commercial applications. This design is thicker at the front and gently slopes backwards. Available in 12" and 18" Depths.

### CORDOVA SERIES

Cordova Series pool coping offers a half round (bullnose) on the top of the piece at front edge and it gently slopes towards the back. This design is also knows as the "Finger Grip" design. Cordova Series also has an optional back piece for over-flown pool design applications.

Any of the design series are available in 5 standard colors shown on left and custom color from the chart.





Precast Stone Pool Coping Designs





Download Submittals & Specs from our website

www.trrimstone.com