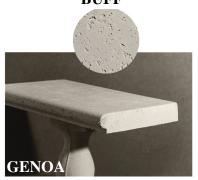

# **GENOA SERIES**

Classic flat bull nose design with a designer notch on the bottom that further defined the beautiful look of any swimming pool. The Genoa Series is available both 12" and 14" depth to fit both new and remodel applications.