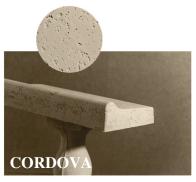

### CORDOVA SERIES

Cordova Series pool coping offers a half round (bullnose) on the top of the piece at front edge and it gently slopes towards the back. This design is also knows as the "Finger Grip" design. Cordova Series also has an optional back piece for over-flown pool design applications.