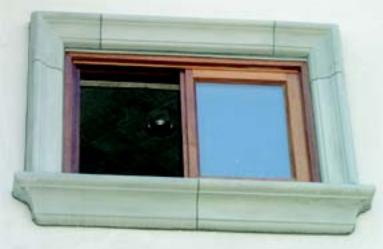

Project Photos 2

Project Photos

More photos are available on our website: www.trrimstone.com

| Item               | Description                                                                     | Weight<br>LBS                                                                                                                                                                                                                                                                                                                                                                    | MSRP/ Price<br>Per Piece                                                                                                                                                                                                                                                                                                                                                                                                                                                                      |
|--------------------|---------------------------------------------------------------------------------|----------------------------------------------------------------------------------------------------------------------------------------------------------------------------------------------------------------------------------------------------------------------------------------------------------------------------------------------------------------------------------|-----------------------------------------------------------------------------------------------------------------------------------------------------------------------------------------------------------------------------------------------------------------------------------------------------------------------------------------------------------------------------------------------------------------------------------------------------------------------------------------------|
| MG3S               | 3-1/2" Moulding, 32" Long                                                       | 12                                                                                                                                                                                                                                                                                                                                                                               | \$10.75                                                                                                                                                                                                                                                                                                                                                                                                                                                                                       |
| MG3L               | 3-1/2" Moulding, 36" Long                                                       | 11                                                                                                                                                                                                                                                                                                                                                                               | \$12.75                                                                                                                                                                                                                                                                                                                                                                                                                                                                                       |
| MG3C               | Corner (6" X 6" inside)                                                         | 5.5                                                                                                                                                                                                                                                                                                                                                                              | \$7.25                                                                                                                                                                                                                                                                                                                                                                                                                                                                                        |
| SL4S-RE            | 4-1/2" Sill, With Right End, 24" Long                                           | 15                                                                                                                                                                                                                                                                                                                                                                               | \$11.75                                                                                                                                                                                                                                                                                                                                                                                                                                                                                       |
| SL4S-LE            | 4-1/2" Sill, With Left End, 24" Long                                            | 15                                                                                                                                                                                                                                                                                                                                                                               | \$11.75                                                                                                                                                                                                                                                                                                                                                                                                                                                                                       |
| SL4S-NE            | 4-1/2" Sill, With No Ends, 24" Long                                             | 15                                                                                                                                                                                                                                                                                                                                                                               | \$11.75                                                                                                                                                                                                                                                                                                                                                                                                                                                                                       |
|                    |                                                                                 |                                                                                                                                                                                                                                                                                                                                                                                  |                                                                                                                                                                                                                                                                                                                                                                                                                                                                                               |
| SL4L-RE            | 4-1/2" Sill, With Right End, 32" Long                                           | 17                                                                                                                                                                                                                                                                                                                                                                               | \$14.50                                                                                                                                                                                                                                                                                                                                                                                                                                                                                       |
| SL4L-LE            | 4-1/2" Sill, With Left End, 32" Long                                            | 17                                                                                                                                                                                                                                                                                                                                                                               | \$14.50                                                                                                                                                                                                                                                                                                                                                                                                                                                                                       |
| SL4L-NO            | 4-1/2" Sill, With No Ends, 32" Long                                             | 17                                                                                                                                                                                                                                                                                                                                                                               | \$14.50                                                                                                                                                                                                                                                                                                                                                                                                                                                                                       |
| KS3 **Prices are s | Keystone for MG3 Moulding subject to change without notice                      | 5                                                                                                                                                                                                                                                                                                                                                                                | \$13.75                                                                                                                                                                                                                                                                                                                                                                                                                                                                                       |
|                    | MG3S  MG3L  MG3C  SL4S-RE  SL4S-LE  SL4S-NE  SL4L-RE  SL4L-RE  SL4L-RE  SL4L-NO | MG3S 3-1/2" Moulding, 32" Long  MG3L 3-1/2" Moulding, 36" Long  MG3C Corner (6" X 6" inside)  SL4S-RE 4-1/2" Sill, With Right End, 24" Long  SL4S-LE 4-1/2" Sill, With Left End, 24" Long  SL4S-NE 4-1/2" Sill, With No Ends, 24" Long  SL4L-RE 4-1/2" Sill, With Right End, 32" Long  SL4L-LE 4-1/2" Sill, With Left End, 32" Long  SL4L-NO 4-1/2" Sill, With No Ends, 32" Long | MG3S 3-1/2" Moulding, 32" Long 12  MG3L 3-1/2" Moulding, 36" Long 11  MG3C Corner (6" X 6" inside) 5.5  SL4S-RE 4-1/2" Sill, With Right End, 24" Long 15  SL4S-LE 4-1/2" Sill, With Left End, 24" Long 15  SL4S-NE 4-1/2" Sill, With No Ends, 24" Long 15  SL4S-NE 4-1/2" Sill, With No Ends, 24" Long 15  SL4L-RE 4-1/2" Sill, With Right End, 32" Long 17  SL4L-LE 4-1/2" Sill, With Left End, 32" Long 17  SL4L-NO 4-1/2" Sill, With No Ends, 32" Long 17  KS3 Keystone for MG3 Moulding 5 |