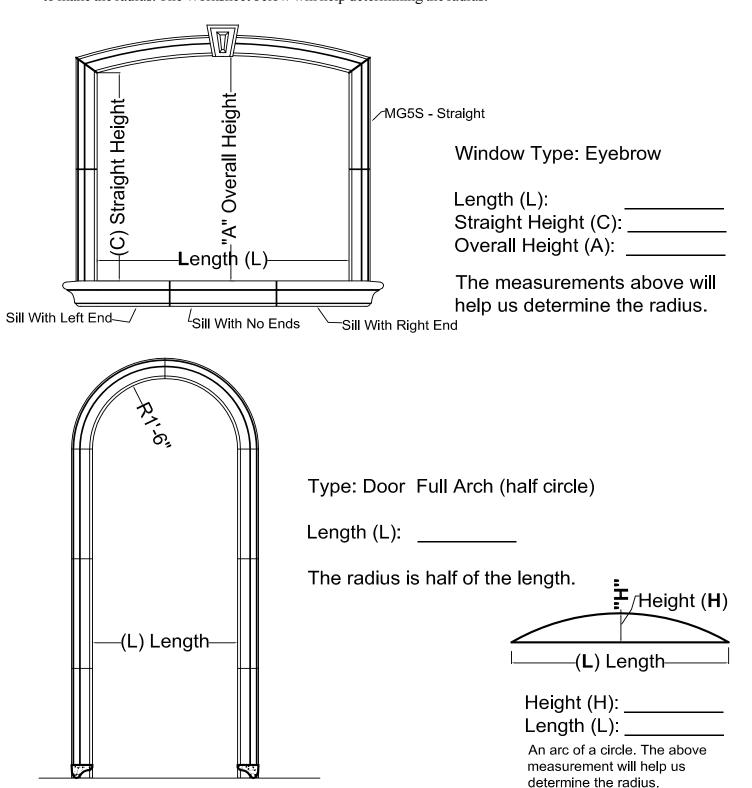

We make the moulding same radius as your door/window. We need the actual radius or diameter to be able to make the radius. The Worksheet below will help determining the radius.