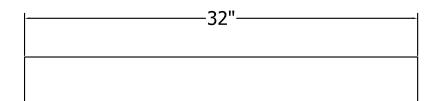

|                       | Item         | Description                           | Weight LBS | MSRP/ Price<br>Per Piece |
|-----------------------|--------------|---------------------------------------|------------|--------------------------|
| <u>Mouldings</u>      |              |                                       |            |                          |
|                       | MG5S         | 5" Moulding, 32" Long                 | 26.5       | \$ 16.85                 |
|                       | MG5L         | 5" Moulding, 36" Long                 | 30         | \$ 20.25                 |
|                       | MG5C         | Corner (6" X 6" inside)               | 13.5       | \$ 13.50                 |
| Sills (Short)         | SL6S-RE      | 6-1/2" Sill, With Right End, 24" Long | 28         | \$ 16.35                 |
|                       | SL6S-LE      | 6-1/2" Sill, With Left End, 24" Long  | 28         | \$ 16.35                 |
|                       | SL6S-NE      | 6-1/2" Sill, With No Ends, 24" Long   | 28         | \$ 16.35                 |
| Sills (Long)          | SL6L-RE      | 6-1/2" Sill, With Right End, 32" Long | 37         | \$ 19.50                 |
|                       | SL6L-LE      | 6-1/2" Sill, With Left End, 32" Long  | 37         | \$ 19.50                 |
|                       | SL6L-NO      | 6-1/2" Sill, With No Ends, 32" Long   | 37         | \$ 19.50                 |
| Keystone              | KS5          | Keystone for MG5 Moulding             | 15         | \$ 18.75                 |
| $\Pi = \Pi - \Pi \Pi$ | **Prices are | e subject to change without notice    |            |                          |