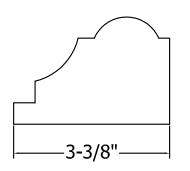

**QF1**-Quatrefoil 34" x 34" -- (In Four Pieces)--1 SET MSRP: \$75.00

MG10-Cornice (Mid-Band Moulding/Trim)-10" x 32" Long Comes in 32" Long Pieces MSRP Per Piece: \$30.00

MG4-Moulding (Precast Conc. Coping for Veneer Stone/Brick) Comes in 32" Long Pieces MSRP Per Piece: \$15.00