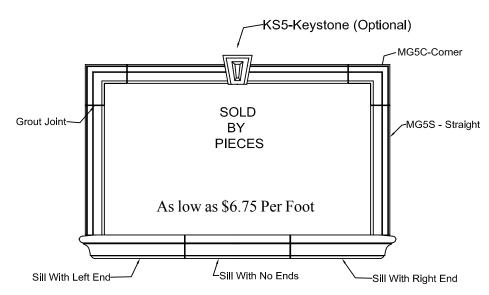

|                       | Item         | Description                           | Weight LBS | MSRP/ Price<br>Per Piece |
|-----------------------|--------------|---------------------------------------|------------|--------------------------|
| <u>Mouldings</u>      |              |                                       |            |                          |
|                       | MG5S         | 5" Moulding, 32" Long                 | 26.5       | \$ 16.85                 |
|                       | MG5L         | 5" Moulding, 36" Long                 | 30         | \$ 20.25                 |
|                       | MG5C         | Corner (6" X 6" inside)               | 13.5       | \$ 13.50                 |
| Sills (Short)         | SL6S-RE      | 6-1/2" Sill, With Right End, 24" Long | 28         | \$ 16.35                 |
|                       | SL6S-LE      | 6-1/2" Sill, With Left End, 24" Long  | 28         | \$ 16.35                 |
|                       | SL6S-NE      | 6-1/2" Sill, With No Ends, 24" Long   | 28         | \$ 16.35                 |
| Sills (Long)          | SL6L-RE      | 6-1/2" Sill, With Right End, 32" Long | 37         | \$ 19.50                 |
|                       | SL6L-LE      | 6-1/2" Sill, With Left End, 32" Long  | 37         | \$ 19.50                 |
|                       | SL6L-NO      | 6-1/2" Sill, With No Ends, 32" Long   | 37         | \$ 19.50                 |
| Keystone              | KS5          | Keystone for MG5 Moulding             | 15         | \$ 18.75                 |
| $\Pi = \Pi - \Pi \Pi$ | **Prices are | e subject to change without notice    |            |                          |