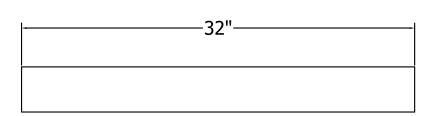

Project Photos 2

Project Photos

More photos are available on our website: www.trrimstone.com

| Item               | Description                                                                     | Weight<br>LBS                                                                                                                                                                                                                                                                                                                                                                    | MSRP/ Price<br>Per Piece                                                                                                                                                                                                                                                                                                                                                                                                                                                                      |
|--------------------|---------------------------------------------------------------------------------|----------------------------------------------------------------------------------------------------------------------------------------------------------------------------------------------------------------------------------------------------------------------------------------------------------------------------------------------------------------------------------|-----------------------------------------------------------------------------------------------------------------------------------------------------------------------------------------------------------------------------------------------------------------------------------------------------------------------------------------------------------------------------------------------------------------------------------------------------------------------------------------------|
| MG3S               | 3-1/2" Moulding, 32" Long                                                       | 12                                                                                                                                                                                                                                                                                                                                                                               | \$10.75                                                                                                                                                                                                                                                                                                                                                                                                                                                                                       |
| MG3L               | 3-1/2" Moulding, 36" Long                                                       | 11                                                                                                                                                                                                                                                                                                                                                                               | \$12.75                                                                                                                                                                                                                                                                                                                                                                                                                                                                                       |
| MG3C               | Corner (6" X 6" inside)                                                         | 5.5                                                                                                                                                                                                                                                                                                                                                                              | \$7.25                                                                                                                                                                                                                                                                                                                                                                                                                                                                                        |
| SL4S-RE            | 4-1/2" Sill, With Right End, 24" Long                                           | 15                                                                                                                                                                                                                                                                                                                                                                               | \$11.75                                                                                                                                                                                                                                                                                                                                                                                                                                                                                       |
| SL4S-LE            | 4-1/2" Sill, With Left End, 24" Long                                            | 15                                                                                                                                                                                                                                                                                                                                                                               | \$11.75                                                                                                                                                                                                                                                                                                                                                                                                                                                                                       |
| SL4S-NE            | 4-1/2" Sill, With No Ends, 24" Long                                             | 15                                                                                                                                                                                                                                                                                                                                                                               | \$11.75                                                                                                                                                                                                                                                                                                                                                                                                                                                                                       |
|                    |                                                                                 |                                                                                                                                                                                                                                                                                                                                                                                  |                                                                                                                                                                                                                                                                                                                                                                                                                                                                                               |
| SL4L-RE            | 4-1/2" Sill, With Right End, 32" Long                                           | 17                                                                                                                                                                                                                                                                                                                                                                               | \$14.50                                                                                                                                                                                                                                                                                                                                                                                                                                                                                       |
| SL4L-LE            | 4-1/2" Sill, With Left End, 32" Long                                            | 17                                                                                                                                                                                                                                                                                                                                                                               | \$14.50                                                                                                                                                                                                                                                                                                                                                                                                                                                                                       |
| SL4L-NO            | 4-1/2" Sill, With No Ends, 32" Long                                             | 17                                                                                                                                                                                                                                                                                                                                                                               | \$14.50                                                                                                                                                                                                                                                                                                                                                                                                                                                                                       |
| KS3 **Prices are s | Keystone for MG3 Moulding subject to change without notice                      | 5                                                                                                                                                                                                                                                                                                                                                                                | \$13.75                                                                                                                                                                                                                                                                                                                                                                                                                                                                                       |
|                    | MG3S  MG3L  MG3C  SL4S-RE  SL4S-LE  SL4S-NE  SL4L-RE  SL4L-RE  SL4L-RE  SL4L-NO | MG3S 3-1/2" Moulding, 32" Long  MG3L 3-1/2" Moulding, 36" Long  MG3C Corner (6" X 6" inside)  SL4S-RE 4-1/2" Sill, With Right End, 24" Long  SL4S-LE 4-1/2" Sill, With Left End, 24" Long  SL4S-NE 4-1/2" Sill, With No Ends, 24" Long  SL4L-RE 4-1/2" Sill, With Right End, 32" Long  SL4L-LE 4-1/2" Sill, With Left End, 32" Long  SL4L-NO 4-1/2" Sill, With No Ends, 32" Long | MG3S 3-1/2" Moulding, 32" Long 12  MG3L 3-1/2" Moulding, 36" Long 11  MG3C Corner (6" X 6" inside) 5.5  SL4S-RE 4-1/2" Sill, With Right End, 24" Long 15  SL4S-LE 4-1/2" Sill, With Left End, 24" Long 15  SL4S-NE 4-1/2" Sill, With No Ends, 24" Long 15  SL4S-NE 4-1/2" Sill, With No Ends, 24" Long 15  SL4L-RE 4-1/2" Sill, With Right End, 32" Long 17  SL4L-LE 4-1/2" Sill, With Left End, 32" Long 17  SL4L-NO 4-1/2" Sill, With No Ends, 32" Long 17  KS3 Keystone for MG3 Moulding 5 |