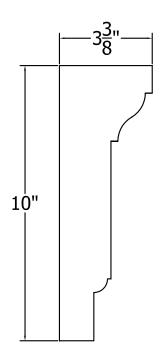

**QF1**-Quatrefoil 34" x 34" -- (In Four Pieces)--1 SET MSRP: \$75.00

MG10-Cornice (Mid-Band Moulding/Trim)-10" x 32" Long Comes in 32" Long Pieces MSRP Per Piece: \$30.00

MG4-Moulding (Precast Conc. Coping for Veneer Stone/Brick) Comes in 32" Long Pieces MSRP Per Piece: \$15.00