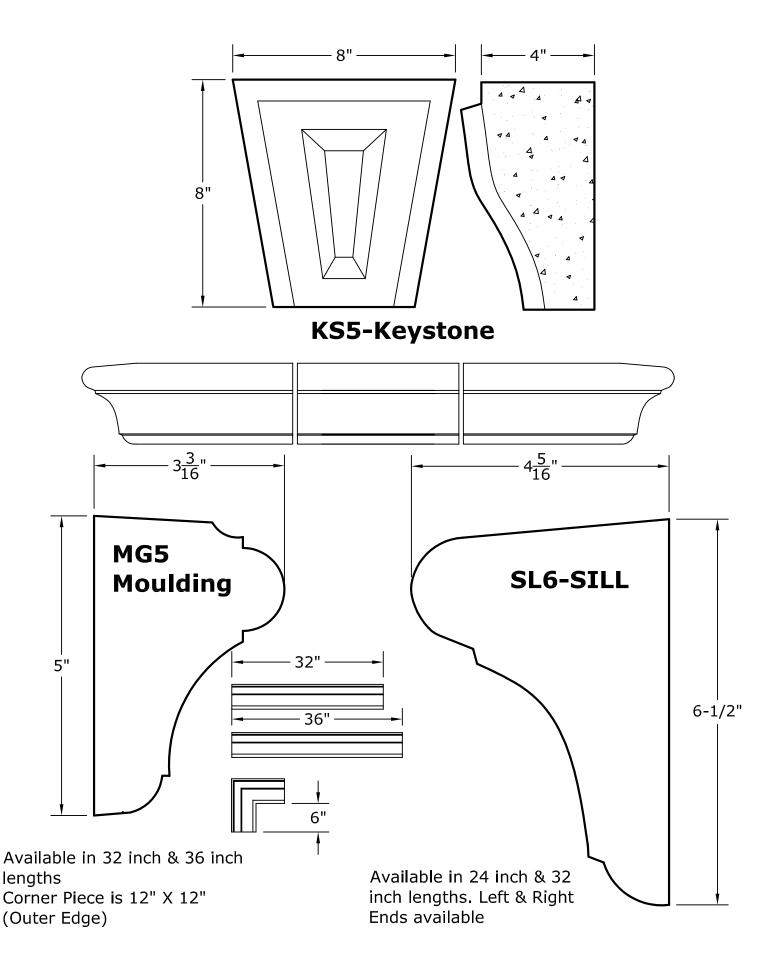

|                       | Item         | Description                           | Weight LBS | MSRP/ Price<br>Per Piece |
|-----------------------|--------------|---------------------------------------|------------|--------------------------|
| <u>Mouldings</u>      |              |                                       |            |                          |
|                       | MG5S         | 5" Moulding, 32" Long                 | 26.5       | \$ 16.85                 |
|                       | MG5L         | 5" Moulding, 36" Long                 | 30         | \$ 20.25                 |
|                       | MG5C         | Corner (6" X 6" inside)               | 13.5       | \$ 13.50                 |
| Sills (Short)         | SL6S-RE      | 6-1/2" Sill, With Right End, 24" Long | 28         | \$ 16.35                 |
|                       | SL6S-LE      | 6-1/2" Sill, With Left End, 24" Long  | 28         | \$ 16.35                 |
|                       | SL6S-NE      | 6-1/2" Sill, With No Ends, 24" Long   | 28         | \$ 16.35                 |
| Sills (Long)          | SL6L-RE      | 6-1/2" Sill, With Right End, 32" Long | 37         | \$ 19.50                 |
|                       | SL6L-LE      | 6-1/2" Sill, With Left End, 32" Long  | 37         | \$ 19.50                 |
|                       | SL6L-NO      | 6-1/2" Sill, With No Ends, 32" Long   | 37         | \$ 19.50                 |
| Keystone              | KS5          | Keystone for MG5 Moulding             | 15         | \$ 18.75                 |
| $\Pi = \Pi - \Pi \Pi$ | **Prices are | e subject to change without notice    |            |                          |