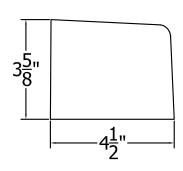

Project Photos 2

Project Photos

More photos are available on our website: www.trrimstone.com

| Item               | Description                                                                     | Weight<br>LBS                                                                                                                                                                                                                                                                                                                                                                    | MSRP/ Price<br>Per Piece                                                                                                                                                                                                                                                                                                                                                                                                                                                                      |
|--------------------|---------------------------------------------------------------------------------|----------------------------------------------------------------------------------------------------------------------------------------------------------------------------------------------------------------------------------------------------------------------------------------------------------------------------------------------------------------------------------|-----------------------------------------------------------------------------------------------------------------------------------------------------------------------------------------------------------------------------------------------------------------------------------------------------------------------------------------------------------------------------------------------------------------------------------------------------------------------------------------------|
| MG3S               | 3-1/2" Moulding, 32" Long                                                       | 12                                                                                                                                                                                                                                                                                                                                                                               | \$10.75                                                                                                                                                                                                                                                                                                                                                                                                                                                                                       |
| MG3L               | 3-1/2" Moulding, 36" Long                                                       | 11                                                                                                                                                                                                                                                                                                                                                                               | \$12.75                                                                                                                                                                                                                                                                                                                                                                                                                                                                                       |
| MG3C               | Corner (6" X 6" inside)                                                         | 5.5                                                                                                                                                                                                                                                                                                                                                                              | \$7.25                                                                                                                                                                                                                                                                                                                                                                                                                                                                                        |
| SL4S-RE            | 4-1/2" Sill, With Right End, 24" Long                                           | 15                                                                                                                                                                                                                                                                                                                                                                               | \$11.75                                                                                                                                                                                                                                                                                                                                                                                                                                                                                       |
| SL4S-LE            | 4-1/2" Sill, With Left End, 24" Long                                            | 15                                                                                                                                                                                                                                                                                                                                                                               | \$11.75                                                                                                                                                                                                                                                                                                                                                                                                                                                                                       |
| SL4S-NE            | 4-1/2" Sill, With No Ends, 24" Long                                             | 15                                                                                                                                                                                                                                                                                                                                                                               | \$11.75                                                                                                                                                                                                                                                                                                                                                                                                                                                                                       |
|                    |                                                                                 |                                                                                                                                                                                                                                                                                                                                                                                  |                                                                                                                                                                                                                                                                                                                                                                                                                                                                                               |
| SL4L-RE            | 4-1/2" Sill, With Right End, 32" Long                                           | 17                                                                                                                                                                                                                                                                                                                                                                               | \$14.50                                                                                                                                                                                                                                                                                                                                                                                                                                                                                       |
| SL4L-LE            | 4-1/2" Sill, With Left End, 32" Long                                            | 17                                                                                                                                                                                                                                                                                                                                                                               | \$14.50                                                                                                                                                                                                                                                                                                                                                                                                                                                                                       |
| SL4L-NO            | 4-1/2" Sill, With No Ends, 32" Long                                             | 17                                                                                                                                                                                                                                                                                                                                                                               | \$14.50                                                                                                                                                                                                                                                                                                                                                                                                                                                                                       |
| KS3 **Prices are s | Keystone for MG3 Moulding subject to change without notice                      | 5                                                                                                                                                                                                                                                                                                                                                                                | \$13.75                                                                                                                                                                                                                                                                                                                                                                                                                                                                                       |
|                    | MG3S  MG3L  MG3C  SL4S-RE  SL4S-LE  SL4S-NE  SL4L-RE  SL4L-RE  SL4L-RE  SL4L-NO | MG3S 3-1/2" Moulding, 32" Long  MG3L 3-1/2" Moulding, 36" Long  MG3C Corner (6" X 6" inside)  SL4S-RE 4-1/2" Sill, With Right End, 24" Long  SL4S-LE 4-1/2" Sill, With Left End, 24" Long  SL4S-NE 4-1/2" Sill, With No Ends, 24" Long  SL4L-RE 4-1/2" Sill, With Right End, 32" Long  SL4L-LE 4-1/2" Sill, With Left End, 32" Long  SL4L-NO 4-1/2" Sill, With No Ends, 32" Long | MG3S 3-1/2" Moulding, 32" Long 12  MG3L 3-1/2" Moulding, 36" Long 11  MG3C Corner (6" X 6" inside) 5.5  SL4S-RE 4-1/2" Sill, With Right End, 24" Long 15  SL4S-LE 4-1/2" Sill, With Left End, 24" Long 15  SL4S-NE 4-1/2" Sill, With No Ends, 24" Long 15  SL4S-NE 4-1/2" Sill, With No Ends, 24" Long 15  SL4L-RE 4-1/2" Sill, With Right End, 32" Long 17  SL4L-LE 4-1/2" Sill, With Left End, 32" Long 17  SL4L-NO 4-1/2" Sill, With No Ends, 32" Long 17  KS3 Keystone for MG3 Moulding 5 |