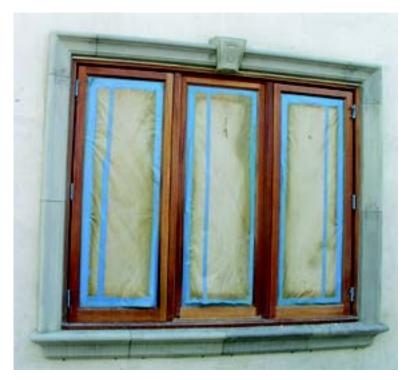

Project Photos 2

Project Photos

More photos are available on our website: www.trrimstone.com

| Item               | Description                                                                     | Weight<br>LBS                                                                                                                                                                                                                                                                                                                                                                    | MSRP/ Price<br>Per Piece                                                                                                                                                                                                                                                                                                                                                                                                                                                                      |
|--------------------|---------------------------------------------------------------------------------|----------------------------------------------------------------------------------------------------------------------------------------------------------------------------------------------------------------------------------------------------------------------------------------------------------------------------------------------------------------------------------|-----------------------------------------------------------------------------------------------------------------------------------------------------------------------------------------------------------------------------------------------------------------------------------------------------------------------------------------------------------------------------------------------------------------------------------------------------------------------------------------------|
| MG3S               | 3-1/2" Moulding, 32" Long                                                       | 12                                                                                                                                                                                                                                                                                                                                                                               | \$10.75                                                                                                                                                                                                                                                                                                                                                                                                                                                                                       |
| MG3L               | 3-1/2" Moulding, 36" Long                                                       | 11                                                                                                                                                                                                                                                                                                                                                                               | \$12.75                                                                                                                                                                                                                                                                                                                                                                                                                                                                                       |
| MG3C               | Corner (6" X 6" inside)                                                         | 5.5                                                                                                                                                                                                                                                                                                                                                                              | \$7.25                                                                                                                                                                                                                                                                                                                                                                                                                                                                                        |
| SL4S-RE            | 4-1/2" Sill, With Right End, 24" Long                                           | 15                                                                                                                                                                                                                                                                                                                                                                               | \$11.75                                                                                                                                                                                                                                                                                                                                                                                                                                                                                       |
| SL4S-LE            | 4-1/2" Sill, With Left End, 24" Long                                            | 15                                                                                                                                                                                                                                                                                                                                                                               | \$11.75                                                                                                                                                                                                                                                                                                                                                                                                                                                                                       |
| SL4S-NE            | 4-1/2" Sill, With No Ends, 24" Long                                             | 15                                                                                                                                                                                                                                                                                                                                                                               | \$11.75                                                                                                                                                                                                                                                                                                                                                                                                                                                                                       |
|                    |                                                                                 |                                                                                                                                                                                                                                                                                                                                                                                  |                                                                                                                                                                                                                                                                                                                                                                                                                                                                                               |
| SL4L-RE            | 4-1/2" Sill, With Right End, 32" Long                                           | 17                                                                                                                                                                                                                                                                                                                                                                               | \$14.50                                                                                                                                                                                                                                                                                                                                                                                                                                                                                       |
| SL4L-LE            | 4-1/2" Sill, With Left End, 32" Long                                            | 17                                                                                                                                                                                                                                                                                                                                                                               | \$14.50                                                                                                                                                                                                                                                                                                                                                                                                                                                                                       |
| SL4L-NO            | 4-1/2" Sill, With No Ends, 32" Long                                             | 17                                                                                                                                                                                                                                                                                                                                                                               | \$14.50                                                                                                                                                                                                                                                                                                                                                                                                                                                                                       |
| KS3 **Prices are s | Keystone for MG3 Moulding subject to change without notice                      | 5                                                                                                                                                                                                                                                                                                                                                                                | \$13.75                                                                                                                                                                                                                                                                                                                                                                                                                                                                                       |
|                    | MG3S  MG3L  MG3C  SL4S-RE  SL4S-LE  SL4S-NE  SL4L-RE  SL4L-RE  SL4L-RE  SL4L-NO | MG3S 3-1/2" Moulding, 32" Long  MG3L 3-1/2" Moulding, 36" Long  MG3C Corner (6" X 6" inside)  SL4S-RE 4-1/2" Sill, With Right End, 24" Long  SL4S-LE 4-1/2" Sill, With Left End, 24" Long  SL4S-NE 4-1/2" Sill, With No Ends, 24" Long  SL4L-RE 4-1/2" Sill, With Right End, 32" Long  SL4L-LE 4-1/2" Sill, With Left End, 32" Long  SL4L-NO 4-1/2" Sill, With No Ends, 32" Long | MG3S 3-1/2" Moulding, 32" Long 12  MG3L 3-1/2" Moulding, 36" Long 11  MG3C Corner (6" X 6" inside) 5.5  SL4S-RE 4-1/2" Sill, With Right End, 24" Long 15  SL4S-LE 4-1/2" Sill, With Left End, 24" Long 15  SL4S-NE 4-1/2" Sill, With No Ends, 24" Long 15  SL4S-NE 4-1/2" Sill, With No Ends, 24" Long 15  SL4L-RE 4-1/2" Sill, With Right End, 32" Long 17  SL4L-LE 4-1/2" Sill, With Left End, 32" Long 17  SL4L-NO 4-1/2" Sill, With No Ends, 32" Long 17  KS3 Keystone for MG3 Moulding 5 |