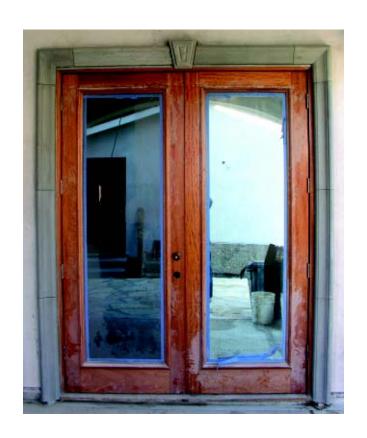

Project Photos 2

Project Photos

More photos are available on our website: www.trrimstone.com

| Item               | Description                                                                     | Weight<br>LBS                                                                                                                                                                                                                                                                                                                                                                    | MSRP/ Price<br>Per Piece                                                                                                                                                                                                                                                                                                                                                                                                                                                                      |
|--------------------|---------------------------------------------------------------------------------|----------------------------------------------------------------------------------------------------------------------------------------------------------------------------------------------------------------------------------------------------------------------------------------------------------------------------------------------------------------------------------|-----------------------------------------------------------------------------------------------------------------------------------------------------------------------------------------------------------------------------------------------------------------------------------------------------------------------------------------------------------------------------------------------------------------------------------------------------------------------------------------------|
| MG3S               | 3-1/2" Moulding, 32" Long                                                       | 12                                                                                                                                                                                                                                                                                                                                                                               | \$10.75                                                                                                                                                                                                                                                                                                                                                                                                                                                                                       |
| MG3L               | 3-1/2" Moulding, 36" Long                                                       | 11                                                                                                                                                                                                                                                                                                                                                                               | \$12.75                                                                                                                                                                                                                                                                                                                                                                                                                                                                                       |
| MG3C               | Corner (6" X 6" inside)                                                         | 5.5                                                                                                                                                                                                                                                                                                                                                                              | \$7.25                                                                                                                                                                                                                                                                                                                                                                                                                                                                                        |
| SL4S-RE            | 4-1/2" Sill, With Right End, 24" Long                                           | 15                                                                                                                                                                                                                                                                                                                                                                               | \$11.75                                                                                                                                                                                                                                                                                                                                                                                                                                                                                       |
| SL4S-LE            | 4-1/2" Sill, With Left End, 24" Long                                            | 15                                                                                                                                                                                                                                                                                                                                                                               | \$11.75                                                                                                                                                                                                                                                                                                                                                                                                                                                                                       |
| SL4S-NE            | 4-1/2" Sill, With No Ends, 24" Long                                             | 15                                                                                                                                                                                                                                                                                                                                                                               | \$11.75                                                                                                                                                                                                                                                                                                                                                                                                                                                                                       |
|                    |                                                                                 |                                                                                                                                                                                                                                                                                                                                                                                  |                                                                                                                                                                                                                                                                                                                                                                                                                                                                                               |
| SL4L-RE            | 4-1/2" Sill, With Right End, 32" Long                                           | 17                                                                                                                                                                                                                                                                                                                                                                               | \$14.50                                                                                                                                                                                                                                                                                                                                                                                                                                                                                       |
| SL4L-LE            | 4-1/2" Sill, With Left End, 32" Long                                            | 17                                                                                                                                                                                                                                                                                                                                                                               | \$14.50                                                                                                                                                                                                                                                                                                                                                                                                                                                                                       |
| SL4L-NO            | 4-1/2" Sill, With No Ends, 32" Long                                             | 17                                                                                                                                                                                                                                                                                                                                                                               | \$14.50                                                                                                                                                                                                                                                                                                                                                                                                                                                                                       |
| KS3 **Prices are s | Keystone for MG3 Moulding subject to change without notice                      | 5                                                                                                                                                                                                                                                                                                                                                                                | \$13.75                                                                                                                                                                                                                                                                                                                                                                                                                                                                                       |
|                    | MG3S  MG3L  MG3C  SL4S-RE  SL4S-LE  SL4S-NE  SL4L-RE  SL4L-RE  SL4L-RE  SL4L-NO | MG3S 3-1/2" Moulding, 32" Long  MG3L 3-1/2" Moulding, 36" Long  MG3C Corner (6" X 6" inside)  SL4S-RE 4-1/2" Sill, With Right End, 24" Long  SL4S-LE 4-1/2" Sill, With Left End, 24" Long  SL4S-NE 4-1/2" Sill, With No Ends, 24" Long  SL4L-RE 4-1/2" Sill, With Right End, 32" Long  SL4L-LE 4-1/2" Sill, With Left End, 32" Long  SL4L-NO 4-1/2" Sill, With No Ends, 32" Long | MG3S 3-1/2" Moulding, 32" Long 12  MG3L 3-1/2" Moulding, 36" Long 11  MG3C Corner (6" X 6" inside) 5.5  SL4S-RE 4-1/2" Sill, With Right End, 24" Long 15  SL4S-LE 4-1/2" Sill, With Left End, 24" Long 15  SL4S-NE 4-1/2" Sill, With No Ends, 24" Long 15  SL4S-NE 4-1/2" Sill, With No Ends, 24" Long 15  SL4L-RE 4-1/2" Sill, With Right End, 32" Long 17  SL4L-LE 4-1/2" Sill, With Left End, 32" Long 17  SL4L-NO 4-1/2" Sill, With No Ends, 32" Long 17  KS3 Keystone for MG3 Moulding 5 |