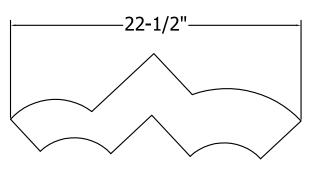

**QF1**-Quatrefoil 34" x 34" -- (In Four Pieces)--1 SET MSRP: \$75.00

MG10-Cornice (Mid-Band Moulding/Trim)-10" x 32" Long Comes in 32" Long Pieces MSRP Per Piece: \$30.00

MG4-Moulding (Precast Conc. Coping for Veneer Stone/Brick) Comes in 32" Long Pieces MSRP Per Piece: \$15.00