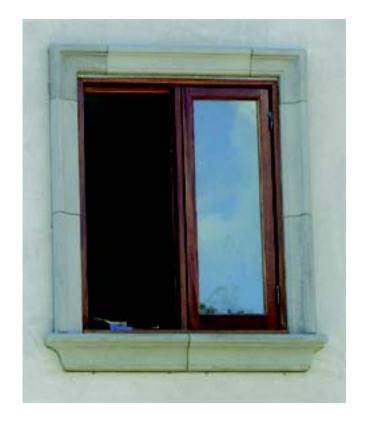

Project Photos 2

Project Photos

More photos are available on our website: www.trrimstone.com

| Item               | Description                                                                     | Weight<br>LBS                                                                                                                                                                                                                                                                                                                                                                    | MSRP/ Price<br>Per Piece                                                                                                                                                                                                                                                                                                                                                                                                                                                                      |
|--------------------|---------------------------------------------------------------------------------|----------------------------------------------------------------------------------------------------------------------------------------------------------------------------------------------------------------------------------------------------------------------------------------------------------------------------------------------------------------------------------|-----------------------------------------------------------------------------------------------------------------------------------------------------------------------------------------------------------------------------------------------------------------------------------------------------------------------------------------------------------------------------------------------------------------------------------------------------------------------------------------------|
| MG3S               | 3-1/2" Moulding, 32" Long                                                       | 12                                                                                                                                                                                                                                                                                                                                                                               | \$10.75                                                                                                                                                                                                                                                                                                                                                                                                                                                                                       |
| MG3L               | 3-1/2" Moulding, 36" Long                                                       | 11                                                                                                                                                                                                                                                                                                                                                                               | \$12.75                                                                                                                                                                                                                                                                                                                                                                                                                                                                                       |
| MG3C               | Corner (6" X 6" inside)                                                         | 5.5                                                                                                                                                                                                                                                                                                                                                                              | \$7.25                                                                                                                                                                                                                                                                                                                                                                                                                                                                                        |
| SL4S-RE            | 4-1/2" Sill, With Right End, 24" Long                                           | 15                                                                                                                                                                                                                                                                                                                                                                               | \$11.75                                                                                                                                                                                                                                                                                                                                                                                                                                                                                       |
| SL4S-LE            | 4-1/2" Sill, With Left End, 24" Long                                            | 15                                                                                                                                                                                                                                                                                                                                                                               | \$11.75                                                                                                                                                                                                                                                                                                                                                                                                                                                                                       |
| SL4S-NE            | 4-1/2" Sill, With No Ends, 24" Long                                             | 15                                                                                                                                                                                                                                                                                                                                                                               | \$11.75                                                                                                                                                                                                                                                                                                                                                                                                                                                                                       |
|                    |                                                                                 |                                                                                                                                                                                                                                                                                                                                                                                  |                                                                                                                                                                                                                                                                                                                                                                                                                                                                                               |
| SL4L-RE            | 4-1/2" Sill, With Right End, 32" Long                                           | 17                                                                                                                                                                                                                                                                                                                                                                               | \$14.50                                                                                                                                                                                                                                                                                                                                                                                                                                                                                       |
| SL4L-LE            | 4-1/2" Sill, With Left End, 32" Long                                            | 17                                                                                                                                                                                                                                                                                                                                                                               | \$14.50                                                                                                                                                                                                                                                                                                                                                                                                                                                                                       |
| SL4L-NO            | 4-1/2" Sill, With No Ends, 32" Long                                             | 17                                                                                                                                                                                                                                                                                                                                                                               | \$14.50                                                                                                                                                                                                                                                                                                                                                                                                                                                                                       |
| KS3 **Prices are s | Keystone for MG3 Moulding subject to change without notice                      | 5                                                                                                                                                                                                                                                                                                                                                                                | \$13.75                                                                                                                                                                                                                                                                                                                                                                                                                                                                                       |
|                    | MG3S  MG3L  MG3C  SL4S-RE  SL4S-LE  SL4S-NE  SL4L-RE  SL4L-RE  SL4L-RE  SL4L-NO | MG3S 3-1/2" Moulding, 32" Long  MG3L 3-1/2" Moulding, 36" Long  MG3C Corner (6" X 6" inside)  SL4S-RE 4-1/2" Sill, With Right End, 24" Long  SL4S-LE 4-1/2" Sill, With Left End, 24" Long  SL4S-NE 4-1/2" Sill, With No Ends, 24" Long  SL4L-RE 4-1/2" Sill, With Right End, 32" Long  SL4L-LE 4-1/2" Sill, With Left End, 32" Long  SL4L-NO 4-1/2" Sill, With No Ends, 32" Long | MG3S 3-1/2" Moulding, 32" Long 12  MG3L 3-1/2" Moulding, 36" Long 11  MG3C Corner (6" X 6" inside) 5.5  SL4S-RE 4-1/2" Sill, With Right End, 24" Long 15  SL4S-LE 4-1/2" Sill, With Left End, 24" Long 15  SL4S-NE 4-1/2" Sill, With No Ends, 24" Long 15  SL4S-NE 4-1/2" Sill, With No Ends, 24" Long 15  SL4L-RE 4-1/2" Sill, With Right End, 32" Long 17  SL4L-LE 4-1/2" Sill, With Left End, 32" Long 17  SL4L-NO 4-1/2" Sill, With No Ends, 32" Long 17  KS3 Keystone for MG3 Moulding 5 |