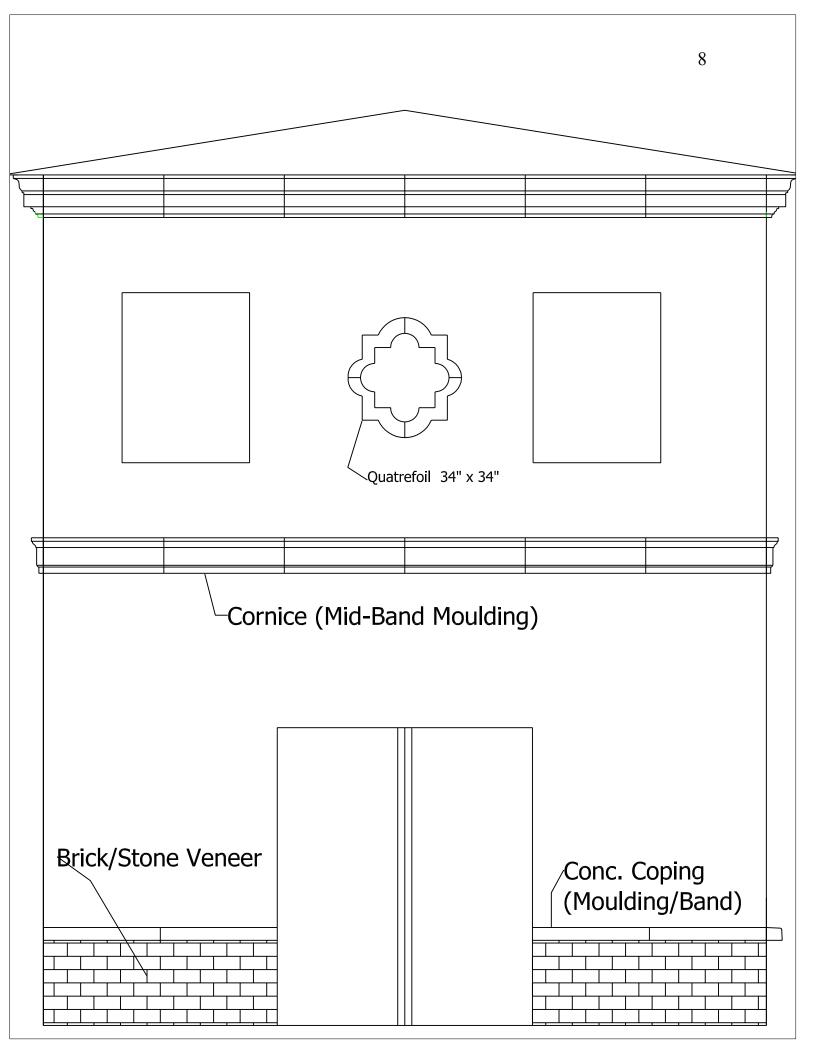

**QF1**-Quatrefoil 34" x 34" -- (In Four Pieces)--1 SET MSRP: \$75.00

MG10-Cornice (Mid-Band Moulding/Trim)-10" x 32" Long Comes in 32" Long Pieces MSRP Per Piece: \$30.00

MG4-Moulding (Precast Conc. Coping for Veneer Stone/Brick) Comes in 32" Long Pieces MSRP Per Piece: \$15.00