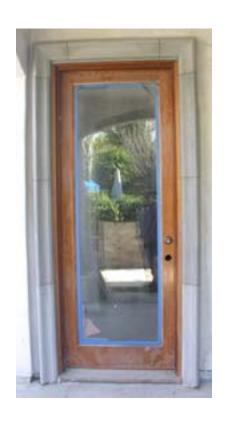

Project Photos 2

Project Photos

More photos are available on our website: www.trrimstone.com

| Item               | Description                                                                     | Weight<br>LBS                                                                                                                                                                                                                                                                                                                                                                    | MSRP/ Price<br>Per Piece                                                                                                                                                                                                                                                                                                                                                                                                                                                                      |
|--------------------|---------------------------------------------------------------------------------|----------------------------------------------------------------------------------------------------------------------------------------------------------------------------------------------------------------------------------------------------------------------------------------------------------------------------------------------------------------------------------|-----------------------------------------------------------------------------------------------------------------------------------------------------------------------------------------------------------------------------------------------------------------------------------------------------------------------------------------------------------------------------------------------------------------------------------------------------------------------------------------------|
| MG3S               | 3-1/2" Moulding, 32" Long                                                       | 12                                                                                                                                                                                                                                                                                                                                                                               | \$10.75                                                                                                                                                                                                                                                                                                                                                                                                                                                                                       |
| MG3L               | 3-1/2" Moulding, 36" Long                                                       | 11                                                                                                                                                                                                                                                                                                                                                                               | \$12.75                                                                                                                                                                                                                                                                                                                                                                                                                                                                                       |
| MG3C               | Corner (6" X 6" inside)                                                         | 5.5                                                                                                                                                                                                                                                                                                                                                                              | \$7.25                                                                                                                                                                                                                                                                                                                                                                                                                                                                                        |
| SL4S-RE            | 4-1/2" Sill, With Right End, 24" Long                                           | 15                                                                                                                                                                                                                                                                                                                                                                               | \$11.75                                                                                                                                                                                                                                                                                                                                                                                                                                                                                       |
| SL4S-LE            | 4-1/2" Sill, With Left End, 24" Long                                            | 15                                                                                                                                                                                                                                                                                                                                                                               | \$11.75                                                                                                                                                                                                                                                                                                                                                                                                                                                                                       |
| SL4S-NE            | 4-1/2" Sill, With No Ends, 24" Long                                             | 15                                                                                                                                                                                                                                                                                                                                                                               | \$11.75                                                                                                                                                                                                                                                                                                                                                                                                                                                                                       |
|                    |                                                                                 |                                                                                                                                                                                                                                                                                                                                                                                  |                                                                                                                                                                                                                                                                                                                                                                                                                                                                                               |
| SL4L-RE            | 4-1/2" Sill, With Right End, 32" Long                                           | 17                                                                                                                                                                                                                                                                                                                                                                               | \$14.50                                                                                                                                                                                                                                                                                                                                                                                                                                                                                       |
| SL4L-LE            | 4-1/2" Sill, With Left End, 32" Long                                            | 17                                                                                                                                                                                                                                                                                                                                                                               | \$14.50                                                                                                                                                                                                                                                                                                                                                                                                                                                                                       |
| SL4L-NO            | 4-1/2" Sill, With No Ends, 32" Long                                             | 17                                                                                                                                                                                                                                                                                                                                                                               | \$14.50                                                                                                                                                                                                                                                                                                                                                                                                                                                                                       |
| KS3 **Prices are s | Keystone for MG3 Moulding subject to change without notice                      | 5                                                                                                                                                                                                                                                                                                                                                                                | \$13.75                                                                                                                                                                                                                                                                                                                                                                                                                                                                                       |
|                    | MG3S  MG3L  MG3C  SL4S-RE  SL4S-LE  SL4S-NE  SL4L-RE  SL4L-RE  SL4L-RE  SL4L-NO | MG3S 3-1/2" Moulding, 32" Long  MG3L 3-1/2" Moulding, 36" Long  MG3C Corner (6" X 6" inside)  SL4S-RE 4-1/2" Sill, With Right End, 24" Long  SL4S-LE 4-1/2" Sill, With Left End, 24" Long  SL4S-NE 4-1/2" Sill, With No Ends, 24" Long  SL4L-RE 4-1/2" Sill, With Right End, 32" Long  SL4L-LE 4-1/2" Sill, With Left End, 32" Long  SL4L-NO 4-1/2" Sill, With No Ends, 32" Long | MG3S 3-1/2" Moulding, 32" Long 12  MG3L 3-1/2" Moulding, 36" Long 11  MG3C Corner (6" X 6" inside) 5.5  SL4S-RE 4-1/2" Sill, With Right End, 24" Long 15  SL4S-LE 4-1/2" Sill, With Left End, 24" Long 15  SL4S-NE 4-1/2" Sill, With No Ends, 24" Long 15  SL4S-NE 4-1/2" Sill, With No Ends, 24" Long 15  SL4L-RE 4-1/2" Sill, With Right End, 32" Long 17  SL4L-LE 4-1/2" Sill, With Left End, 32" Long 17  SL4L-NO 4-1/2" Sill, With No Ends, 32" Long 17  KS3 Keystone for MG3 Moulding 5 |