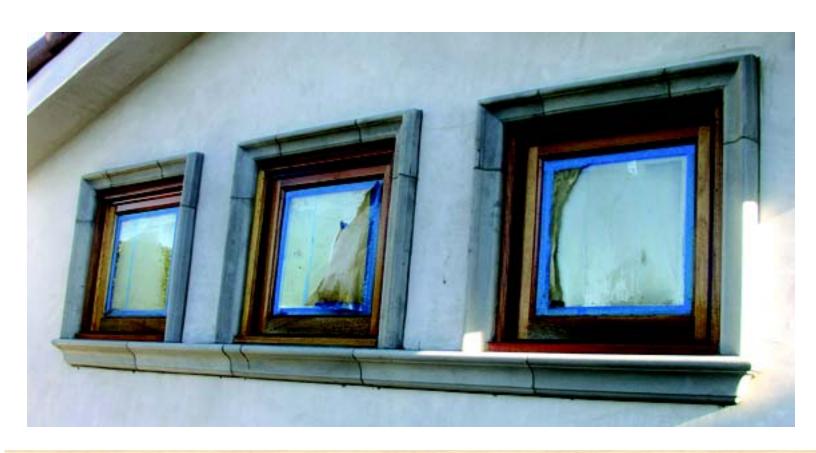

Project Photos 2

Project Photos

More photos are available on our website: www.trrimstone.com

| Item               | Description                                                                     | Weight<br>LBS                                                                                                                                                                                                                                                                                                                                                                    | MSRP/ Price<br>Per Piece                                                                                                                                                                                                                                                                                                                                                                                                                                                                      |
|--------------------|---------------------------------------------------------------------------------|----------------------------------------------------------------------------------------------------------------------------------------------------------------------------------------------------------------------------------------------------------------------------------------------------------------------------------------------------------------------------------|-----------------------------------------------------------------------------------------------------------------------------------------------------------------------------------------------------------------------------------------------------------------------------------------------------------------------------------------------------------------------------------------------------------------------------------------------------------------------------------------------|
| MG3S               | 3-1/2" Moulding, 32" Long                                                       | 12                                                                                                                                                                                                                                                                                                                                                                               | \$10.75                                                                                                                                                                                                                                                                                                                                                                                                                                                                                       |
| MG3L               | 3-1/2" Moulding, 36" Long                                                       | 11                                                                                                                                                                                                                                                                                                                                                                               | \$12.75                                                                                                                                                                                                                                                                                                                                                                                                                                                                                       |
| MG3C               | Corner (6" X 6" inside)                                                         | 5.5                                                                                                                                                                                                                                                                                                                                                                              | \$7.25                                                                                                                                                                                                                                                                                                                                                                                                                                                                                        |
| SL4S-RE            | 4-1/2" Sill, With Right End, 24" Long                                           | 15                                                                                                                                                                                                                                                                                                                                                                               | \$11.75                                                                                                                                                                                                                                                                                                                                                                                                                                                                                       |
| SL4S-LE            | 4-1/2" Sill, With Left End, 24" Long                                            | 15                                                                                                                                                                                                                                                                                                                                                                               | \$11.75                                                                                                                                                                                                                                                                                                                                                                                                                                                                                       |
| SL4S-NE            | 4-1/2" Sill, With No Ends, 24" Long                                             | 15                                                                                                                                                                                                                                                                                                                                                                               | \$11.75                                                                                                                                                                                                                                                                                                                                                                                                                                                                                       |
|                    |                                                                                 |                                                                                                                                                                                                                                                                                                                                                                                  |                                                                                                                                                                                                                                                                                                                                                                                                                                                                                               |
| SL4L-RE            | 4-1/2" Sill, With Right End, 32" Long                                           | 17                                                                                                                                                                                                                                                                                                                                                                               | \$14.50                                                                                                                                                                                                                                                                                                                                                                                                                                                                                       |
| SL4L-LE            | 4-1/2" Sill, With Left End, 32" Long                                            | 17                                                                                                                                                                                                                                                                                                                                                                               | \$14.50                                                                                                                                                                                                                                                                                                                                                                                                                                                                                       |
| SL4L-NO            | 4-1/2" Sill, With No Ends, 32" Long                                             | 17                                                                                                                                                                                                                                                                                                                                                                               | \$14.50                                                                                                                                                                                                                                                                                                                                                                                                                                                                                       |
| KS3 **Prices are s | Keystone for MG3 Moulding subject to change without notice                      | 5                                                                                                                                                                                                                                                                                                                                                                                | \$13.75                                                                                                                                                                                                                                                                                                                                                                                                                                                                                       |
|                    | MG3S  MG3L  MG3C  SL4S-RE  SL4S-LE  SL4S-NE  SL4L-RE  SL4L-RE  SL4L-RE  SL4L-NO | MG3S 3-1/2" Moulding, 32" Long  MG3L 3-1/2" Moulding, 36" Long  MG3C Corner (6" X 6" inside)  SL4S-RE 4-1/2" Sill, With Right End, 24" Long  SL4S-LE 4-1/2" Sill, With Left End, 24" Long  SL4S-NE 4-1/2" Sill, With No Ends, 24" Long  SL4L-RE 4-1/2" Sill, With Right End, 32" Long  SL4L-LE 4-1/2" Sill, With Left End, 32" Long  SL4L-NO 4-1/2" Sill, With No Ends, 32" Long | MG3S 3-1/2" Moulding, 32" Long 12  MG3L 3-1/2" Moulding, 36" Long 11  MG3C Corner (6" X 6" inside) 5.5  SL4S-RE 4-1/2" Sill, With Right End, 24" Long 15  SL4S-LE 4-1/2" Sill, With Left End, 24" Long 15  SL4S-NE 4-1/2" Sill, With No Ends, 24" Long 15  SL4S-NE 4-1/2" Sill, With No Ends, 24" Long 15  SL4L-RE 4-1/2" Sill, With Right End, 32" Long 17  SL4L-LE 4-1/2" Sill, With Left End, 32" Long 17  SL4L-NO 4-1/2" Sill, With No Ends, 32" Long 17  KS3 Keystone for MG3 Moulding 5 |