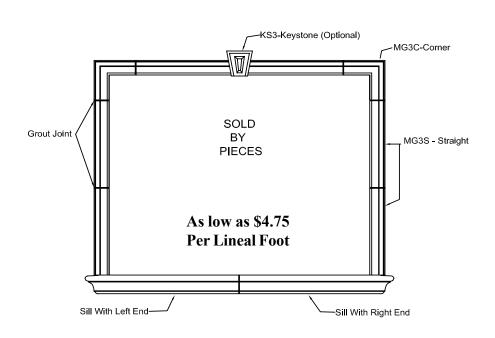

- Stock Item (No More Job Delays)
- Affordable For Every Home
- > As Low as Finished Styrofoam
- ➤ 50% Less Than Market Price
- ➤ Market Price \$10 LF, Our Price \$4.75 L.F.

- > High Quality
- > Maintenance Free
- Radius Available
- **Easy Installation**
- Lowest Price Guaranteed

Project Photos 2

Project Photos

More photos are available on our website: www.trrimstone.com

| Item               | Description                                                                     | Weight<br>LBS                                                                                                                                                                                                                                                                                                                                                                    | MSRP/ Price<br>Per Piece                                                                                                                                                                                                                                                                                                                                                                                                                                                                      |
|--------------------|---------------------------------------------------------------------------------|----------------------------------------------------------------------------------------------------------------------------------------------------------------------------------------------------------------------------------------------------------------------------------------------------------------------------------------------------------------------------------|-----------------------------------------------------------------------------------------------------------------------------------------------------------------------------------------------------------------------------------------------------------------------------------------------------------------------------------------------------------------------------------------------------------------------------------------------------------------------------------------------|
| MG3S               | 3-1/2" Moulding, 32" Long                                                       | 12                                                                                                                                                                                                                                                                                                                                                                               | \$10.75                                                                                                                                                                                                                                                                                                                                                                                                                                                                                       |
| MG3L               | 3-1/2" Moulding, 36" Long                                                       | 11                                                                                                                                                                                                                                                                                                                                                                               | \$12.75                                                                                                                                                                                                                                                                                                                                                                                                                                                                                       |
| MG3C               | Corner (6" X 6" inside)                                                         | 5.5                                                                                                                                                                                                                                                                                                                                                                              | \$7.25                                                                                                                                                                                                                                                                                                                                                                                                                                                                                        |
| SL4S-RE            | 4-1/2" Sill, With Right End, 24" Long                                           | 15                                                                                                                                                                                                                                                                                                                                                                               | \$11.75                                                                                                                                                                                                                                                                                                                                                                                                                                                                                       |
| SL4S-LE            | 4-1/2" Sill, With Left End, 24" Long                                            | 15                                                                                                                                                                                                                                                                                                                                                                               | \$11.75                                                                                                                                                                                                                                                                                                                                                                                                                                                                                       |
| SL4S-NE            | 4-1/2" Sill, With No Ends, 24" Long                                             | 15                                                                                                                                                                                                                                                                                                                                                                               | \$11.75                                                                                                                                                                                                                                                                                                                                                                                                                                                                                       |
|                    |                                                                                 |                                                                                                                                                                                                                                                                                                                                                                                  |                                                                                                                                                                                                                                                                                                                                                                                                                                                                                               |
| SL4L-RE            | 4-1/2" Sill, With Right End, 32" Long                                           | 17                                                                                                                                                                                                                                                                                                                                                                               | \$14.50                                                                                                                                                                                                                                                                                                                                                                                                                                                                                       |
| SL4L-LE            | 4-1/2" Sill, With Left End, 32" Long                                            | 17                                                                                                                                                                                                                                                                                                                                                                               | \$14.50                                                                                                                                                                                                                                                                                                                                                                                                                                                                                       |
| SL4L-NO            | 4-1/2" Sill, With No Ends, 32" Long                                             | 17                                                                                                                                                                                                                                                                                                                                                                               | \$14.50                                                                                                                                                                                                                                                                                                                                                                                                                                                                                       |
| KS3 **Prices are s | Keystone for MG3 Moulding subject to change without notice                      | 5                                                                                                                                                                                                                                                                                                                                                                                | \$13.75                                                                                                                                                                                                                                                                                                                                                                                                                                                                                       |
|                    | MG3S  MG3L  MG3C  SL4S-RE  SL4S-LE  SL4S-NE  SL4L-RE  SL4L-RE  SL4L-RE  SL4L-NO | MG3S 3-1/2" Moulding, 32" Long  MG3L 3-1/2" Moulding, 36" Long  MG3C Corner (6" X 6" inside)  SL4S-RE 4-1/2" Sill, With Right End, 24" Long  SL4S-LE 4-1/2" Sill, With Left End, 24" Long  SL4S-NE 4-1/2" Sill, With No Ends, 24" Long  SL4L-RE 4-1/2" Sill, With Right End, 32" Long  SL4L-LE 4-1/2" Sill, With Left End, 32" Long  SL4L-NO 4-1/2" Sill, With No Ends, 32" Long | MG3S 3-1/2" Moulding, 32" Long 12  MG3L 3-1/2" Moulding, 36" Long 11  MG3C Corner (6" X 6" inside) 5.5  SL4S-RE 4-1/2" Sill, With Right End, 24" Long 15  SL4S-LE 4-1/2" Sill, With Left End, 24" Long 15  SL4S-NE 4-1/2" Sill, With No Ends, 24" Long 15  SL4S-NE 4-1/2" Sill, With No Ends, 24" Long 15  SL4L-RE 4-1/2" Sill, With Right End, 32" Long 17  SL4L-LE 4-1/2" Sill, With Left End, 32" Long 17  SL4L-NO 4-1/2" Sill, With No Ends, 32" Long 17  KS3 Keystone for MG3 Moulding 5 |