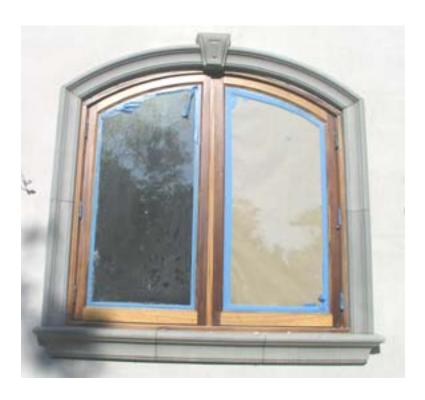

Project Photos 2

Project Photos

More photos are available on our website: www.trrimstone.com

| Item               | Description                                                                     | Weight<br>LBS                                                                                                                                                                                                                                                                                                                                                                    | MSRP/ Price<br>Per Piece                                                                                                                                                                                                                                                                                                                                                                                                                                                                      |
|--------------------|---------------------------------------------------------------------------------|----------------------------------------------------------------------------------------------------------------------------------------------------------------------------------------------------------------------------------------------------------------------------------------------------------------------------------------------------------------------------------|-----------------------------------------------------------------------------------------------------------------------------------------------------------------------------------------------------------------------------------------------------------------------------------------------------------------------------------------------------------------------------------------------------------------------------------------------------------------------------------------------|
| MG3S               | 3-1/2" Moulding, 32" Long                                                       | 12                                                                                                                                                                                                                                                                                                                                                                               | \$10.75                                                                                                                                                                                                                                                                                                                                                                                                                                                                                       |
| MG3L               | 3-1/2" Moulding, 36" Long                                                       | 11                                                                                                                                                                                                                                                                                                                                                                               | \$12.75                                                                                                                                                                                                                                                                                                                                                                                                                                                                                       |
| MG3C               | Corner (6" X 6" inside)                                                         | 5.5                                                                                                                                                                                                                                                                                                                                                                              | \$7.25                                                                                                                                                                                                                                                                                                                                                                                                                                                                                        |
| SL4S-RE            | 4-1/2" Sill, With Right End, 24" Long                                           | 15                                                                                                                                                                                                                                                                                                                                                                               | \$11.75                                                                                                                                                                                                                                                                                                                                                                                                                                                                                       |
| SL4S-LE            | 4-1/2" Sill, With Left End, 24" Long                                            | 15                                                                                                                                                                                                                                                                                                                                                                               | \$11.75                                                                                                                                                                                                                                                                                                                                                                                                                                                                                       |
| SL4S-NE            | 4-1/2" Sill, With No Ends, 24" Long                                             | 15                                                                                                                                                                                                                                                                                                                                                                               | \$11.75                                                                                                                                                                                                                                                                                                                                                                                                                                                                                       |
|                    |                                                                                 |                                                                                                                                                                                                                                                                                                                                                                                  |                                                                                                                                                                                                                                                                                                                                                                                                                                                                                               |
| SL4L-RE            | 4-1/2" Sill, With Right End, 32" Long                                           | 17                                                                                                                                                                                                                                                                                                                                                                               | \$14.50                                                                                                                                                                                                                                                                                                                                                                                                                                                                                       |
| SL4L-LE            | 4-1/2" Sill, With Left End, 32" Long                                            | 17                                                                                                                                                                                                                                                                                                                                                                               | \$14.50                                                                                                                                                                                                                                                                                                                                                                                                                                                                                       |
| SL4L-NO            | 4-1/2" Sill, With No Ends, 32" Long                                             | 17                                                                                                                                                                                                                                                                                                                                                                               | \$14.50                                                                                                                                                                                                                                                                                                                                                                                                                                                                                       |
| KS3 **Prices are s | Keystone for MG3 Moulding subject to change without notice                      | 5                                                                                                                                                                                                                                                                                                                                                                                | \$13.75                                                                                                                                                                                                                                                                                                                                                                                                                                                                                       |
|                    | MG3S  MG3L  MG3C  SL4S-RE  SL4S-LE  SL4S-NE  SL4L-RE  SL4L-RE  SL4L-RE  SL4L-NO | MG3S 3-1/2" Moulding, 32" Long  MG3L 3-1/2" Moulding, 36" Long  MG3C Corner (6" X 6" inside)  SL4S-RE 4-1/2" Sill, With Right End, 24" Long  SL4S-LE 4-1/2" Sill, With Left End, 24" Long  SL4S-NE 4-1/2" Sill, With No Ends, 24" Long  SL4L-RE 4-1/2" Sill, With Right End, 32" Long  SL4L-LE 4-1/2" Sill, With Left End, 32" Long  SL4L-NO 4-1/2" Sill, With No Ends, 32" Long | MG3S 3-1/2" Moulding, 32" Long 12  MG3L 3-1/2" Moulding, 36" Long 11  MG3C Corner (6" X 6" inside) 5.5  SL4S-RE 4-1/2" Sill, With Right End, 24" Long 15  SL4S-LE 4-1/2" Sill, With Left End, 24" Long 15  SL4S-NE 4-1/2" Sill, With No Ends, 24" Long 15  SL4S-NE 4-1/2" Sill, With No Ends, 24" Long 15  SL4L-RE 4-1/2" Sill, With Right End, 32" Long 17  SL4L-LE 4-1/2" Sill, With Left End, 32" Long 17  SL4L-NO 4-1/2" Sill, With No Ends, 32" Long 17  KS3 Keystone for MG3 Moulding 5 |