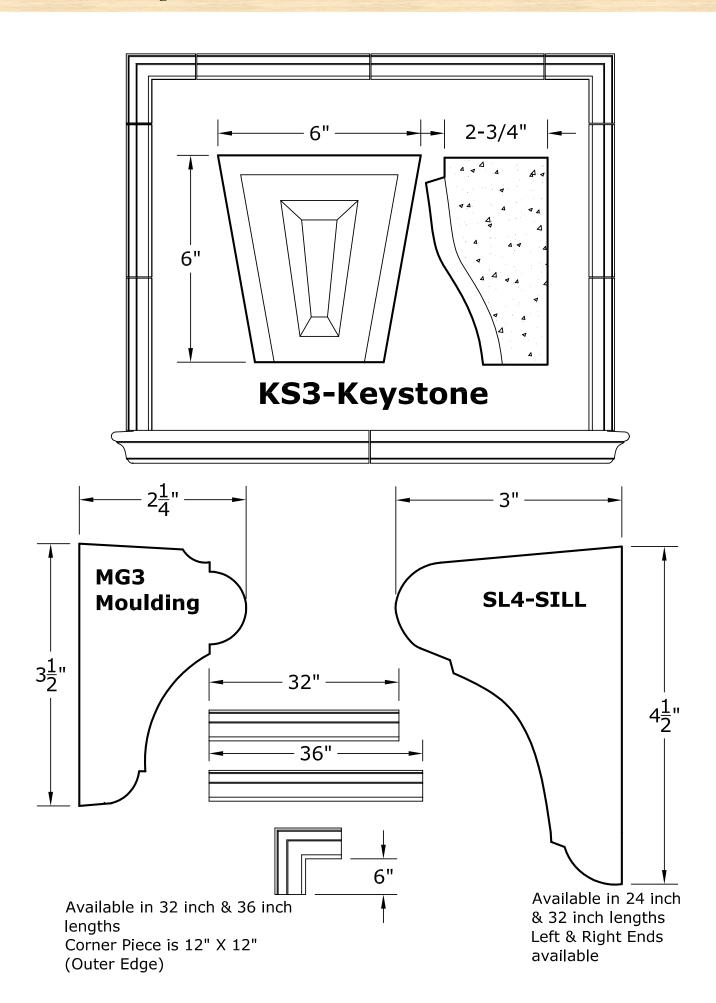

Project Photos 2

Project Photos

More photos are available on our website: www.trrimstone.com

| Item               | Description                                                                     | Weight<br>LBS                                                                                                                                                                                                                                                                                                                                                                    | MSRP/ Price<br>Per Piece                                                                                                                                                                                                                                                                                                                                                                                                                                                                      |
|--------------------|---------------------------------------------------------------------------------|----------------------------------------------------------------------------------------------------------------------------------------------------------------------------------------------------------------------------------------------------------------------------------------------------------------------------------------------------------------------------------|-----------------------------------------------------------------------------------------------------------------------------------------------------------------------------------------------------------------------------------------------------------------------------------------------------------------------------------------------------------------------------------------------------------------------------------------------------------------------------------------------|
| MG3S               | 3-1/2" Moulding, 32" Long                                                       | 12                                                                                                                                                                                                                                                                                                                                                                               | \$10.75                                                                                                                                                                                                                                                                                                                                                                                                                                                                                       |
| MG3L               | 3-1/2" Moulding, 36" Long                                                       | 11                                                                                                                                                                                                                                                                                                                                                                               | \$12.75                                                                                                                                                                                                                                                                                                                                                                                                                                                                                       |
| MG3C               | Corner (6" X 6" inside)                                                         | 5.5                                                                                                                                                                                                                                                                                                                                                                              | \$7.25                                                                                                                                                                                                                                                                                                                                                                                                                                                                                        |
| SL4S-RE            | 4-1/2" Sill, With Right End, 24" Long                                           | 15                                                                                                                                                                                                                                                                                                                                                                               | \$11.75                                                                                                                                                                                                                                                                                                                                                                                                                                                                                       |
| SL4S-LE            | 4-1/2" Sill, With Left End, 24" Long                                            | 15                                                                                                                                                                                                                                                                                                                                                                               | \$11.75                                                                                                                                                                                                                                                                                                                                                                                                                                                                                       |
| SL4S-NE            | 4-1/2" Sill, With No Ends, 24" Long                                             | 15                                                                                                                                                                                                                                                                                                                                                                               | \$11.75                                                                                                                                                                                                                                                                                                                                                                                                                                                                                       |
|                    |                                                                                 |                                                                                                                                                                                                                                                                                                                                                                                  |                                                                                                                                                                                                                                                                                                                                                                                                                                                                                               |
| SL4L-RE            | 4-1/2" Sill, With Right End, 32" Long                                           | 17                                                                                                                                                                                                                                                                                                                                                                               | \$14.50                                                                                                                                                                                                                                                                                                                                                                                                                                                                                       |
| SL4L-LE            | 4-1/2" Sill, With Left End, 32" Long                                            | 17                                                                                                                                                                                                                                                                                                                                                                               | \$14.50                                                                                                                                                                                                                                                                                                                                                                                                                                                                                       |
| SL4L-NO            | 4-1/2" Sill, With No Ends, 32" Long                                             | 17                                                                                                                                                                                                                                                                                                                                                                               | \$14.50                                                                                                                                                                                                                                                                                                                                                                                                                                                                                       |
| KS3 **Prices are s | Keystone for MG3 Moulding subject to change without notice                      | 5                                                                                                                                                                                                                                                                                                                                                                                | \$13.75                                                                                                                                                                                                                                                                                                                                                                                                                                                                                       |
|                    | MG3S  MG3L  MG3C  SL4S-RE  SL4S-LE  SL4S-NE  SL4L-RE  SL4L-RE  SL4L-RE  SL4L-NO | MG3S 3-1/2" Moulding, 32" Long  MG3L 3-1/2" Moulding, 36" Long  MG3C Corner (6" X 6" inside)  SL4S-RE 4-1/2" Sill, With Right End, 24" Long  SL4S-LE 4-1/2" Sill, With Left End, 24" Long  SL4S-NE 4-1/2" Sill, With No Ends, 24" Long  SL4L-RE 4-1/2" Sill, With Right End, 32" Long  SL4L-LE 4-1/2" Sill, With Left End, 32" Long  SL4L-NO 4-1/2" Sill, With No Ends, 32" Long | MG3S 3-1/2" Moulding, 32" Long 12  MG3L 3-1/2" Moulding, 36" Long 11  MG3C Corner (6" X 6" inside) 5.5  SL4S-RE 4-1/2" Sill, With Right End, 24" Long 15  SL4S-LE 4-1/2" Sill, With Left End, 24" Long 15  SL4S-NE 4-1/2" Sill, With No Ends, 24" Long 15  SL4S-NE 4-1/2" Sill, With No Ends, 24" Long 15  SL4L-RE 4-1/2" Sill, With Right End, 32" Long 17  SL4L-LE 4-1/2" Sill, With Left End, 32" Long 17  SL4L-NO 4-1/2" Sill, With No Ends, 32" Long 17  KS3 Keystone for MG3 Moulding 5 |