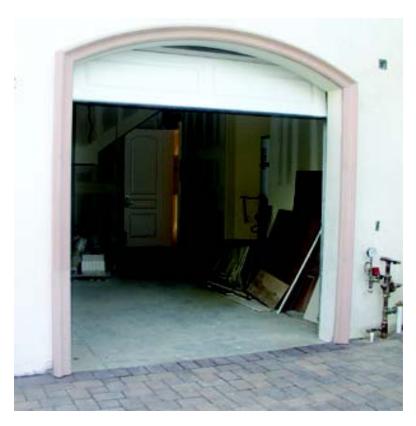

Project Photos 2

Project Photos

More photos are available on our website: www.trrimstone.com

| Item               | Description                                                                     | Weight<br>LBS                                                                                                                                                                                                                                                                                                                                                                    | MSRP/ Price<br>Per Piece                                                                                                                                                                                                                                                                                                                                                                                                                                                                      |
|--------------------|---------------------------------------------------------------------------------|----------------------------------------------------------------------------------------------------------------------------------------------------------------------------------------------------------------------------------------------------------------------------------------------------------------------------------------------------------------------------------|-----------------------------------------------------------------------------------------------------------------------------------------------------------------------------------------------------------------------------------------------------------------------------------------------------------------------------------------------------------------------------------------------------------------------------------------------------------------------------------------------|
| MG3S               | 3-1/2" Moulding, 32" Long                                                       | 12                                                                                                                                                                                                                                                                                                                                                                               | \$10.75                                                                                                                                                                                                                                                                                                                                                                                                                                                                                       |
| MG3L               | 3-1/2" Moulding, 36" Long                                                       | 11                                                                                                                                                                                                                                                                                                                                                                               | \$12.75                                                                                                                                                                                                                                                                                                                                                                                                                                                                                       |
| MG3C               | Corner (6" X 6" inside)                                                         | 5.5                                                                                                                                                                                                                                                                                                                                                                              | \$7.25                                                                                                                                                                                                                                                                                                                                                                                                                                                                                        |
| SL4S-RE            | 4-1/2" Sill, With Right End, 24" Long                                           | 15                                                                                                                                                                                                                                                                                                                                                                               | \$11.75                                                                                                                                                                                                                                                                                                                                                                                                                                                                                       |
| SL4S-LE            | 4-1/2" Sill, With Left End, 24" Long                                            | 15                                                                                                                                                                                                                                                                                                                                                                               | \$11.75                                                                                                                                                                                                                                                                                                                                                                                                                                                                                       |
| SL4S-NE            | 4-1/2" Sill, With No Ends, 24" Long                                             | 15                                                                                                                                                                                                                                                                                                                                                                               | \$11.75                                                                                                                                                                                                                                                                                                                                                                                                                                                                                       |
|                    |                                                                                 |                                                                                                                                                                                                                                                                                                                                                                                  |                                                                                                                                                                                                                                                                                                                                                                                                                                                                                               |
| SL4L-RE            | 4-1/2" Sill, With Right End, 32" Long                                           | 17                                                                                                                                                                                                                                                                                                                                                                               | \$14.50                                                                                                                                                                                                                                                                                                                                                                                                                                                                                       |
| SL4L-LE            | 4-1/2" Sill, With Left End, 32" Long                                            | 17                                                                                                                                                                                                                                                                                                                                                                               | \$14.50                                                                                                                                                                                                                                                                                                                                                                                                                                                                                       |
| SL4L-NO            | 4-1/2" Sill, With No Ends, 32" Long                                             | 17                                                                                                                                                                                                                                                                                                                                                                               | \$14.50                                                                                                                                                                                                                                                                                                                                                                                                                                                                                       |
| KS3 **Prices are s | Keystone for MG3 Moulding subject to change without notice                      | 5                                                                                                                                                                                                                                                                                                                                                                                | \$13.75                                                                                                                                                                                                                                                                                                                                                                                                                                                                                       |
|                    | MG3S  MG3L  MG3C  SL4S-RE  SL4S-LE  SL4S-NE  SL4L-RE  SL4L-RE  SL4L-RE  SL4L-NO | MG3S 3-1/2" Moulding, 32" Long  MG3L 3-1/2" Moulding, 36" Long  MG3C Corner (6" X 6" inside)  SL4S-RE 4-1/2" Sill, With Right End, 24" Long  SL4S-LE 4-1/2" Sill, With Left End, 24" Long  SL4S-NE 4-1/2" Sill, With No Ends, 24" Long  SL4L-RE 4-1/2" Sill, With Right End, 32" Long  SL4L-LE 4-1/2" Sill, With Left End, 32" Long  SL4L-NO 4-1/2" Sill, With No Ends, 32" Long | MG3S 3-1/2" Moulding, 32" Long 12  MG3L 3-1/2" Moulding, 36" Long 11  MG3C Corner (6" X 6" inside) 5.5  SL4S-RE 4-1/2" Sill, With Right End, 24" Long 15  SL4S-LE 4-1/2" Sill, With Left End, 24" Long 15  SL4S-NE 4-1/2" Sill, With No Ends, 24" Long 15  SL4S-NE 4-1/2" Sill, With No Ends, 24" Long 15  SL4L-RE 4-1/2" Sill, With Right End, 32" Long 17  SL4L-LE 4-1/2" Sill, With Left End, 32" Long 17  SL4L-NO 4-1/2" Sill, With No Ends, 32" Long 17  KS3 Keystone for MG3 Moulding 5 |